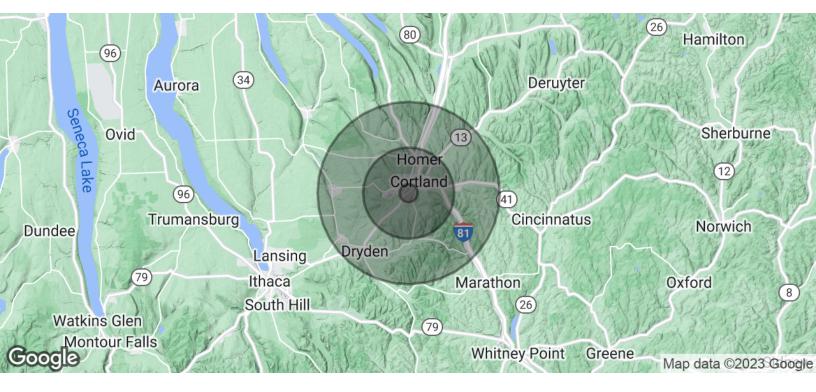

## **DEMOGRAPHICS MAP & REPORT**

| POPULATION           | 1 MILE | 5 MILES | 10 MILES |
|----------------------|--------|---------|----------|
| Total Population     | 3,569  | 41,588  | 60,298   |
| Average Age          | 27.4   | 36.1    | 37.2     |
| Average Age (Male)   | 27.2   | 35.2    | 36.3     |
| Average Age (Female) | 27.6   | 37.3    | 38.2     |

| HOUSEHOLDS & INCOME | 1 MILE    | 5 MILES   | 10 MILES  |
|---------------------|-----------|-----------|-----------|
| Total Households    | 651       | 15,289    | 22,414    |
| # of Persons per HH | 5.5       | 2.7       | 2.7       |
| Average HH Income   | \$55,449  | \$55,082  | \$58,205  |
| Average House Value | \$145,635 | \$137,889 | \$139,013 |

<sup>\*</sup>Demographic data derived from 2020 ACS - US Census