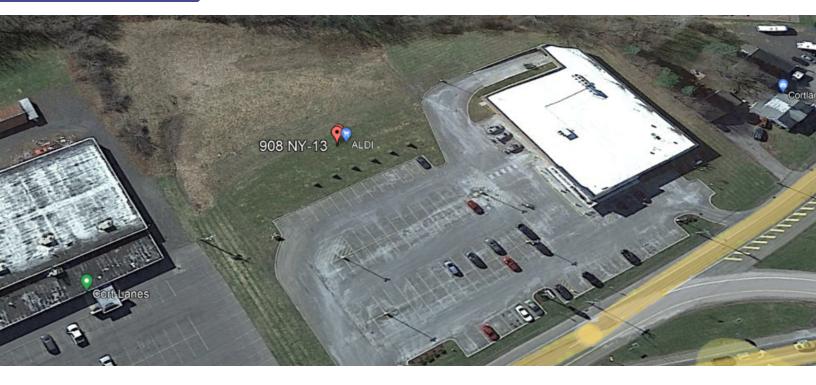

### **PROPERTY OVERVIEW**

.5 AC's of land located next to Aldi Supermarket. For more information please contact the listing Broker.

# **PROPERTY HIGHLIGHTS**

- s AC's of land
- Shared Driveway with Aldi