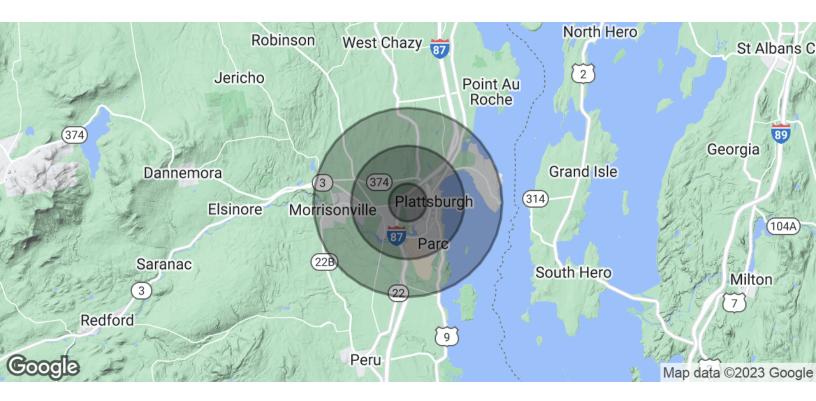

# **DEMOGRAPHICS MAP & REPORT**

| POPULATION           | 1 MILE | 3 MILES | 5 MILES |
|----------------------|--------|---------|---------|
| Total Population     | 5,381  | 29,849  | 39,045  |
| Average Age          | 42.8   | 35.0    | 35.9    |
| Average Age (Male)   | 39.4   | 32.9    | 34.0    |
| Average Age (Female) | 46.3   | 37.0    | 37.8    |

| HOUSEHOLDS & INCOME | 1 MILE    | 3 MILES   | 5 MILES   |
|---------------------|-----------|-----------|-----------|
| Total Households    | 1,724     | 11,043    | 14,887    |
| # of Persons per HH | 3.1       | 2.7       | 2.6       |
| Average HH Income   | \$80,854  | \$52,725  | \$54,814  |
| Average House Value | \$211,994 | \$203,304 | \$199,277 |

<sup>\*</sup> Demographic data derived from 2020 ACS - US Census