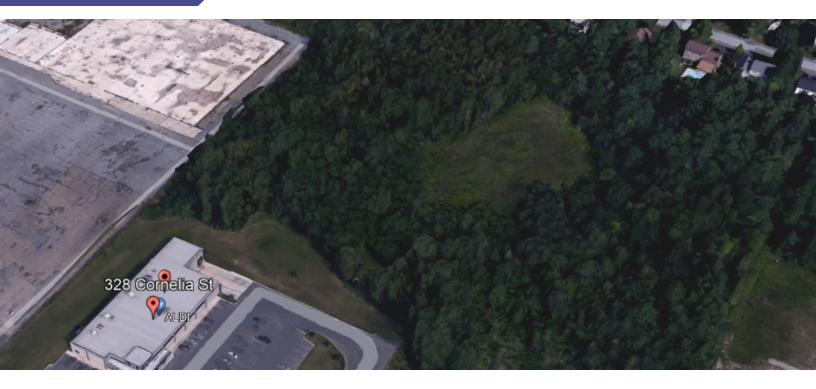

# **PROPERTY OVERVIEW**

11 AC's of Land for Sale behind Aldi.

For More information, Please contact the Listing Brokers.

## **PROPERTY HIGHLIGHTS**

• II AC's of Land