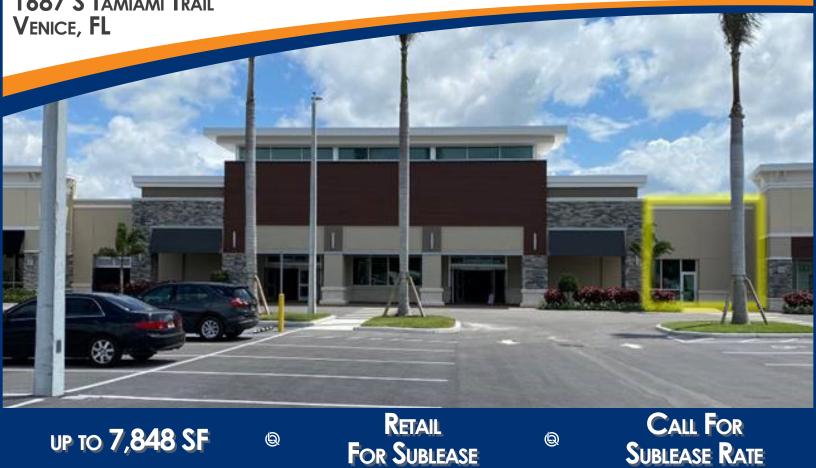

## ALDI SUBLEASE JACARANDA PLAZA 1687 S TAMIAMI TRAIL

FOR SUBLEASE

## **PROPERTY INFORMATION**

**UP TO 7,848 SF** 

Sublease opportunity available adjacent to new ALDI at recently redeveloped Jacaranda Plaza in Venice.

(2)

Conveniently located at the intersection of S Tamiami Trail & US 41 (Venice) Bypass.

## **Traffic Counts**

S Tamiami Trail: 47,500 AADT US 41 (Venice) Bypass: 38,000 AADT

Join ALDI, Marshalls, Bealls Outlet | HomeCentric, Petco, Burlington, and more.

Space available up to 7,848 square feet.