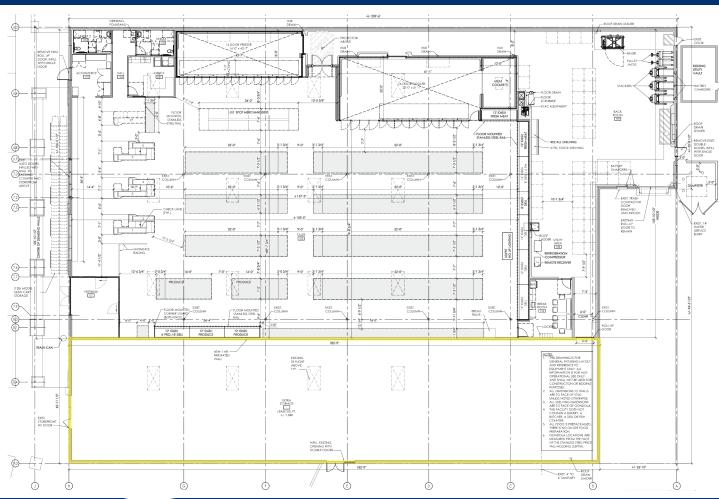

## **PROPERTY INFORMATION**

**UP TO 7,848 SF** 

Sublease opportunity available adjacent to new ALDI at recently redeveloped Jacaranda Plaza in Venice.

(2)

Conveniently located at the intersection of S Tamiami Trail & US 41 (Venice) Bypass.

## **Traffic Counts**

S Tamiami Trail: 47,500 AADT US 41 (Venice) Bypass: 38,000 AADT

Join ALDI, Marshalls, Bealls Outlet | HomeCentric, Petco, Burlington, and more.

Space available up to 7,848 square feet.