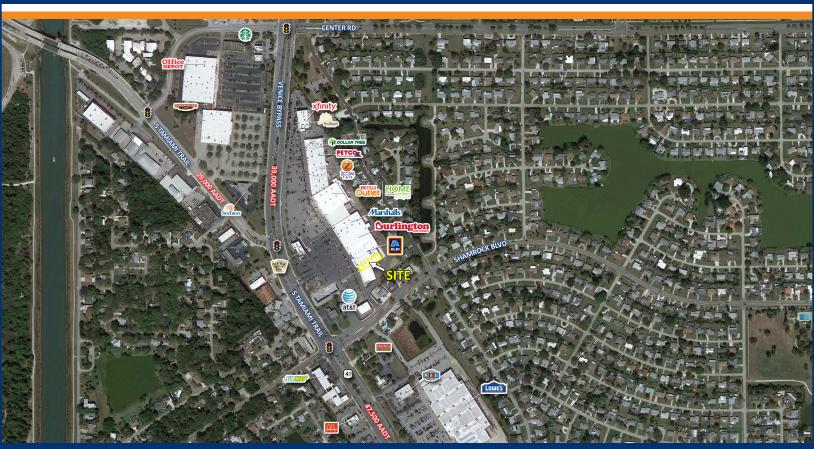

## **PROPERTY INFORMATION**

**UP TO 7,848 SF** 

Sublease opportunity available adjacent to new ALDI at recently redeveloped Jacaranda Plaza in Venice.

(2)

Conveniently located at the intersection of S Tamiami Trail & US 41 (Venice) Bypass.

## **Traffic Counts**

S Tamiami Trail: 47,500 AADT US 41 (Venice) Bypass: 38,000 AADT

Join ALDI, Marshalls, Bealls Outlet | HomeCentric, Petco, Burlington, and more.

Space available up to 7,848 square feet.